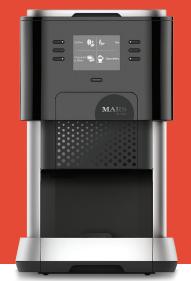

## MARS DRINKS<sup>™</sup> FLAVIA CREATION<sup>®</sup> 500

- Designed especially with the needs of large offices and collaborative areas in mind
- Enhanced LCD menu display for a more intuitive brewing experience
- Brews a delicious range of drinks, each in less than a minute
- Patented brewing process ensures no cross-over in flavor from one drink to the next
- Portable and flexible, with pour-over and plumbed-in options for easy office placement
- Hassle-free reliability you can depend on
- Language options: English, French and Spanish

## MARS DRINKS™ FLAVIA® C500 TECHNICAL SPECIFICATIONS

WEIGHT:

27.8 lbs. out of box

DIMENSIONS:

Height: 17.1" Width: 10.6"

Depth: 19.9"

POWER SUPPLY: • 120V, 60Hz, 1550W, electrical cord length is 69" long

WATER FILTER: